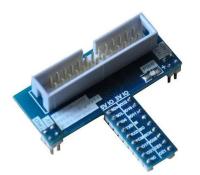

## Product Description

Banana Pi BPI-A-003 GPIO Expansion Board T-TypeThis module is designed specifically for converting the GPIO electric level of the Banana Pi. It can convert 3.3 V electric level to 5.5 V electric level. That makes the Banana Pi compatible with 5 V peripherals. Features

- Converts 3.3 V GPIO to 5 V GPIO
  3.3 V GPIO and 5 V GPIO classification
- Can be used in breadboard
  Uses a TI TXB0108 chip

Typical applications

- Converting electric levelsBreadboard tests
- DIY hands-on experiments

Ports

- 5 V Vcc
  3.3 V Vcc
- 5 V GPIO
   3 V GPIO
- Banana Pi connection portcan also be used on a Raspberry Pi

Product parameters

- Working voltage: 1.65 5.5 V

  - Drive current up to 50 mA
    Low power consumption, 4 A max. Icc
    Temperature range: 40 °C to +85 °C operation