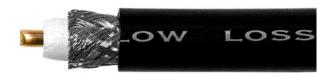

## Product Description

HDF/LLC 400 14 m Low-Loss Antenna Cable

This high-quality 400-series cable has excellent low losscharacteristics and a durable UV-protected black polyethylene jacket. It is a high-performance cable and the most popular, standard "workhorse" cable of the outdoor wireless LAN and Wi-Fi industries.

- Attenuation: at 2.4 GHz: 0.22 dB/meter
- Inner lead: 2.77 mm
  Outer jacket: 10.30 mm
- Outer jacket: 10.30 mm
   Shield: TC 16 x 8/0.12 mm + 29 mm AL/AL

Specifications

Scan this QR code to view the product All details, up-to-date prices and availability