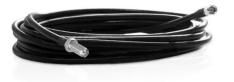

## Item no.: 312271 HDF400 Low-Loss Cable, 5.0 m, RP-SMA Male to RP-SMA Female

shipping weight: 0.67 kg Manufacturer: VARIA Group

## Product Description

HDF400 Low-Loss Cable, 5.0 m, RP-SMA Male to RP-SMA Female

This high-quality 400-series cable has excellent low losscharacteristics and a durable UV-protected black polyethylene jacket. It is a high-performance cable and the most popular, standard "workhorse" cable of the outdoor wireless LAN and Wi-Fi industries.

- Attenuation at 2.4 GHz: 0.22 dB/m
- Inner lead: 2.77 mm
  Outer jacket: 10.30 mm
  Shielding: TC16x8/0.12 mm + 29 mm AL/AL

Specifications

Scan this QR code to view the product All details, up-to-date prices and availability