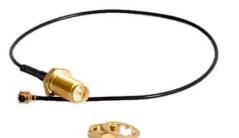

## Item no.: 311708 Pigtail RP-SMA Female to U.FL Male, 20 cm

## Product Description

Pigtail U.FL-Hirose/IPEX to RP-SMA Female for WLAN MiniPCI CardsThis pigtail is perfect for outdoor access points to connect external antennas to MiniPCI cards.1.13 mm RF Coaxial Cable: The 1.13 mm cable is the most popular thin RF coaxial cable and is most commonly used with SMA connectors, Hirose U.FL-LP-068, and IPEX 20278-112R-13 for RF signal transmission in cellular communications, GPS and Wi-Fi systems.

- Connectors: U.FL-Hirose/IPEX to RP-SMA female connector (reverse polarity)

- Cable type: 1.13 coaxial cable
  IPX32 Connector fits perfectly on MiniPCI cards with U.FL-Hirose connector

Specifications

Scan this QR code to view the product All details, up-to-date prices and availability