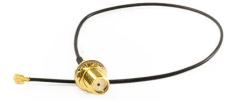

## Item no.: 311685 Pigtail SMA Female to U.FL Male, 20 cm

## Product Description

U.FL-Hirose/IPEX to SMA Socket PigtailThis pigtail is perfect for outdoor access points to connect external antennas to MiniPCI cards. The 1.13 mm RF Coaxial Cable: The 1.13 mm cable is the most popular thin RF coaxial cable and is most commonly used with SMA connectors, Hirose U.FL-LP-068, and IPEX 20278-112R-13 for RF signal transmission in cellular communications, GPS and Wi-Fi systems.

- Connectors: U.FL-Hirose/IPEX male to SMA female connector

- Cable length: 20 cm attenuation approx. 0.25 dB
  Cable type: 1.13 cable
  IPX32 Connector fits perfectly on MiniPCI cards with U.FL Hirose connector