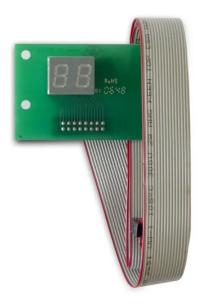

## POSTRD1A - Remote Display Code Card for post4d Code Card with Cable

Item no.: 311480 shipping weight: 0.10 kg Manufacturer: PC Engines

## Product Description

PC Engines - Remote Display Code Card for post4d Code Card with Cable

Connects to PC Engines post4d PCI POST card (will not work with post2b or post5a). 20 inch cable to place display in a more accessible location. Ideal for software development or test fixtures.