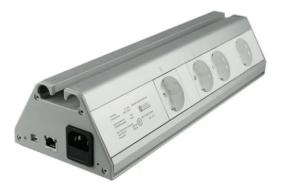

## Product Description

ANEL-Elektronik NET-PwrCtrl - ADV POWER

- 8 independent outlets controlled over Ethernet/Internet browser.
- HTML changeable.
  2x 10 A power supply for max. 4600 W.
- Specification: 8 channels
  Power supply: 100 240 V ~50 Hz
  Cable length: 1,8 m

- Cable length: 1,8 m
  Power consumption: 3,6 W
  Total power all outlets: 4600 W (outlet 1-4 2300 W + outlet 5-8 2300 W)
  Dimensions: L 350 x B 120 x H 76 mm
  Delivery contents: Power line, 2x main cables, Ethernet cable
  System requirements: Windows XP, Vista, 7, 8, 10, Android, iPad, network
  Tested with: IE, Chrome, Opera, Firefox, Safari, Android, iPad