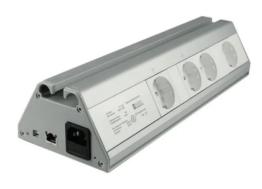

## Product Description

ANEL-Elektronik NET-PwrCtrl - ADV PRO

- 8 independent outlets controlled over Ethernet/Internet browser.
- HTML changeable.
- Specification: 8 channels
  Power supply: 100 240 V ~50 Hz
  Cable length: 1,8 m

- Cable length: 1,8 m
  Power consumption: 3,6 W
  Total power all outlets: 2300 W
  Dimensions: L 350 x B 120 x H 76 mm
  Delivery contents: Power line, main cable, Ethernet cable
  System requirements: Windows XP, Vista, 7, 8, 10, Android, iPad, network
  Tested with: IE, Chrome, Opera, Firefox, Safari, Android, iPad