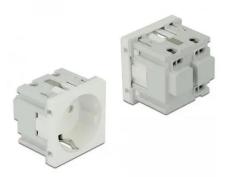

## Rtem no.: 373017 81392 - Easy 45 Socket outlet with earthing contact 45 x 45 mm

## Product Description

This earthed socket outlet by Delock provides a CEE 7/3 power connection. Thanks to the simple snap-in mechanism, the socket is firmly in place and can be easily removed if required.

Specification- Connections:1 x CEE 7/3 socket outlet with childproof fuse3 x screw terminal for PE, N, L- Rated current: 16.0 A / 250 V~- Rated power: 4000.0 W- Material: ABS / PC plastic- Suitable for Delock Easy 45 module support- Suitable for 45 mm trunking with a minimum installation depth of 45 mm- Module size: 45 x 45 mm- Dimensions (LxWxH): approx. 45 x 45 x 43 mm- Colour: whiteSystem requirements- Mains cable with protective earth- One free module slot Delock Easy 45 (45 x 45 mm)Package contents- Easy 45 socket outlet with earthing contact 45 x 45 mm- Operating instructionsPackaging- Box