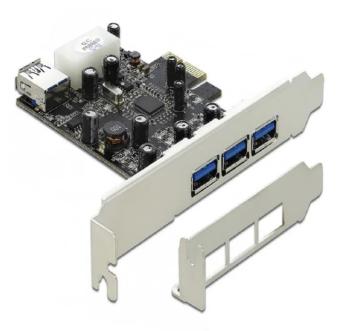

Item no.: 353713 89281 - PCI Express card >3 x external + 1 x internal USB 3.0 type-A socket

## Product Description

PCI Express card > 3 x external + 1 x internal USB 3.0 type-A socket

The PCI Express card from Delock expands the PC with three external USB 3.0 ports and one internal USB 3.0 port. Various USB devices, such as docking stations, card readers, external enclosures, etc., can be connected to the card.

Package contents

- PCI Express card USB 3.0
- Low profile bezelDriver CD
- Operating instructions
- Connections: external: 3 x USB 3.0 type-A socket; internal: 1 x USB 3.0 type-A socket, 1 x Molex 4 pin power connector, 1 x PCI Express x1, V2.0

Chipset: VLI
Data transfer rates up to: SuperSpeed 5 Gbps, Hi-Speed 480 Mbps, Full-Speed 12 Mbps, Low-Speed 1.5 Mbps

System requirements

- Linux Kernel 3.4 or higher
  Windows Vista/Vista-64/7/7-64/8.1/8.1-64/10/10-64
  PC with a free PCI Express slot
  Power supply with a free Molex power connector