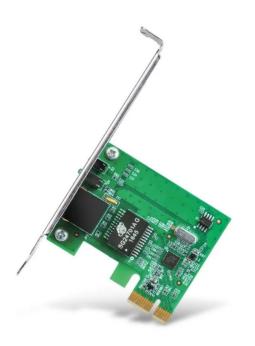

## Product Description

TG-3468 - Network card, PCI-Express, 10/100/1000 Mbps

The TG-3468 10/100/1000 Mbps Gigabit PCIe network adapter is a highly integrated and cost-effective 32-bit Gigabit PCIe Ethernet adapter which is fully compliant with IEEE 802.3, IEEE 802.3u and IEEE 802.3ab specifications.

The PCIe Gigabit network adapter TG-3468 is a high-performance adapter designed for the high-speed PCI Express bus architecture. It was designed to support 10/100/1000 Mbps network speed auto-negotiation, 802.3x flow control and Wake-on-LAN technology. The TG-3468 Gigabit PCI Express network adapter is a highly integrated and cost-effective Gigabit Ethernet adapter which is a good selection to upgrade your network. Connectors and Interfaces

- Interface: PCI Express
  LAN speed: (1) 10/100/1000 Mbps
  Gigabit LAN: Yes

General

• Type of network card: LAN

Physical characteristics

Size: Full profile
Operating temperature [°C]: 0 up to 40

Scan this QR code to view the product All details, up-to-date prices and availability