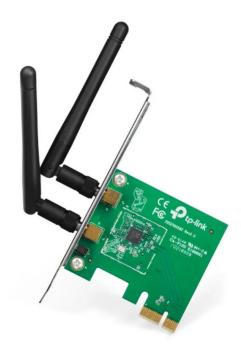

#### Product Description

TL-WN881ND Wireless PCI express adapter 300Mbps

Wireless N PCI Express 2.0(x1) Adapter TL-WN881ND allows you to connect a desktop computer to a wireless network and access high-speed Internet connection. Comply with IEEE 802.11n, they provide wireless speed up to 300 Mbps, which is beneficial for the online gaming or even HD video streaming. Connectors and Interfaces

• Interface: PCI Express

#### Wireless features

- Wireless frequency: 2.4 GHz
   WiFi standards: 802.11n, 802.11b/g
   Transmission speed WiFi 2.4GHz [Mb/s]: 300
   Security: WEP 64/128bit, WPA-PSK/WPA2-PSK (TKIP/AES)
- 2.4GHz MIMO: 2 x 2
  Type of antenna: Detachable
  Antenna gain [dBi]: 2