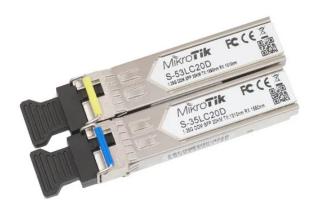

## Product Description

S-3553LC20D

S-35/53LC20D is a pair of SFP transceivers, the S-35LC20D is a 1.25G Single Mode optical SFP module with an LC connector, T1310nm/R1550nm, which works for connections up to 20 km and supports DDM. The S-53LC20D is a 1.25G Single Mode optical SFP transeiver with an LC connector, T1550nm/R1310nm, which works for connections up to 20