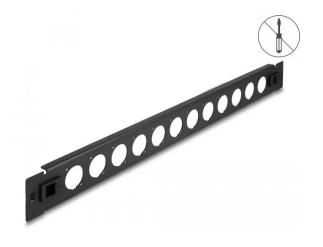

Item no.: 354039 19 Inch D-Type Patch Panel 12 Port Tool Free Black

## Product Description

This patch panel from Delock can be used for installation in a 19? equipment cabinet. The standardised dimensions make it suitable for easy mounting of 12 D-type modules. The special feature of this patch panel is that no tools are required for installation in a network cabinet. The integrated fastening clips can simply be pushed outwards, thereby locking the panel in place.

- 12 D-type ports with 24 x 19 mm
- For mounting in 19? cabinets, 1 U
  Material: metal

- Colour: black
  Dimensions (LxWxH): approx. 482.0 x 44.4 x 12.5 mm • Package contents: D-type patch panel

Specifications