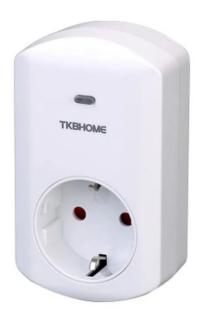

## TKBETZ68-G - Wall Plug (Type F) - 3.500 W

23,<sup>51</sup> EUR Item no.: 327340 shipping weight: 0.20 kg Manufacturer: TKB Home

## Product Description

Wall Plug (Type F)

With the intelligent and remote controllable Wall Plug by TKB Home, any electrical device can be integrated into the connected home. Features:

- Remote controllable adapter plug type F

- Remote controllable adapter plug type F
  Max. Load: 3,500 W
  Easy Plug & Play installation
  Wireless ON/OFF control of any electrical device
  Wireless Technology: Z-Wave Plus
  Dimensions: 60 x 102 x 75 mm
  Article Dimensions (WAHAL): 60 x 102 x 75 mm
  Package Dimensions (WAHAL): 115 x 67 x 95 mm