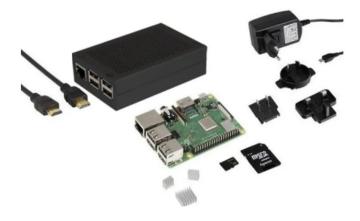

## Product Description

JOY-iT(R) RB-Advanced-SET - Raspberry 3B+ Advanced Starter SetWith this starter kit you will have everything you need to get started with your first maker project. The scope of delivery includes not only the small but powerful Raspberry Pi 3B +, but also the right accessories. The black aluminum case will reliably protect your credit-card-sized single-board computer, while all ports remain easily accessible. The included AC adapter powers the board.

Thanks to the microSD card with pre-installed Noobs operating system, you can start immediately. You can even connect your board to a monitor or TV by using the included HDMI cable.

Scope of delivery:

- Raspberry Pi, model 3B+
   Official power sure by a second second
- Official power supply, 5.1 V, 2.5 Ah, with 1.5 m cable and 4 different AC adapters
- Aluminum case in black
  Heatsink kit for single-board computer, 1x large, 2x small, self-adhesive
- 16 GB mircoSD card with pre-installed Noobs operating system
  HDMI connection cable, 1.8 m, double shielded
- Patch cable Cat. 5e, shielded, 2 m
- Small multipurpose plastic box, 225 x 210 x 70 mm