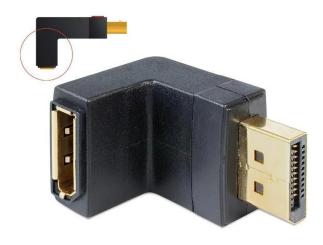

## 65382 - Adapter DisplayPort male to DisplayPort female angled bottom

#### Product Description

With this DisplayPort adapter from Delock, you can angle the socket of your DisplayPort device, such as a flat screen etc., downwards by 90°. This allows you to easily connect your DisplayPort cable if the existing DP socket is difficult to access. Specification

- Connectors: DisplayPort male > DisplayPort female
   Socket angled 90° downwards
   DisplayPort plug with snap lock

- Resolution depends on system and connected hardware
   Pin assignment: 1:1
- Contacts gold-plated
- Dimensions: approx. 40 x 25 x 11 mm
  Colour: black