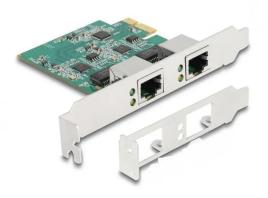

## Item no.: 367379 PCI Express x1 card to 2 x RJ45 2.5 Gigabit LAN RTL8125

from 64,23 EUR

Item no.: 367379 shipping weight: 0.10 kg Manufacturer: Delock

## Product Description

The PCI Express card from Delock offers two network connections with a transfer rate of up to 2500 Mbps.

- Connections:external: 2 x 2.5 Gigabit LAN RJ45 socketinternal: 1 x PCI Express x1, V2.1
   Chipset: Realtek RTL8125B
- Data transfer rates:Ethernet up to 10 MbpsFast Ethernet up to 100 MbpsGigabit Ethernet up to 1000 MbpsNBASE-T with up to 2.5 GbpsPCI Express x1 up to 2.5 Gbps Supports IEEE 802.3 / 802.3u / 802.3ab •
- Supports Wake On LAN (WOL)
  Supports IEEE 802.1P Layer 2 Priority Encoding
- Supports IEEE 802.1F Layer 2 Filding Electual
   Supports IEEE 802.3x Full Duplex flow control
   Supports IEEE 802.1Q Virtual LAN (VLAN)
- Supports 16k Jumbo Frames
- Supports PXE
  LED indicator for connection and activity