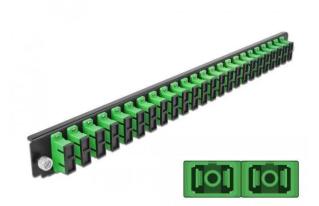

## Item no.: 354644 19? Fibre Optic Splice Box Front Panel 24 Port SC Duplex green

Item no.: 354644 shipping weight: 0.30 kg Manufacturer: Delock

## Product Description

This front panel from Delock can be installed in the 19? splice box from Delock. Specification

- Connectors: 24 x SC Duplex female > 24 x SC Duplex female

- Colour: green
  For 48 OS2 singlemode fibres
  Zirconium ceramic ferrule with protective cap
- For mounting in 19? splice box, 1 U
  Housing colour: black
  Dimensions (LxWxH): approx. 482.6 x 44.0 x 44.0 mm