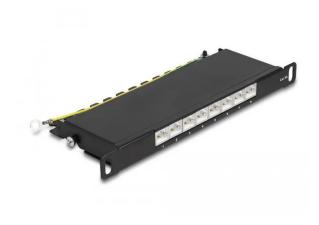

## 10? Patch Panel 8 Port Cat. 6A 0.5 U black

## Product Description

This patch panel from Delock can be used for installation in a 10? network cabinet. Up to 8 network cables can be installed on the LSA strips with a laying tool.

- Connections: 8x RJ45 socket > 8x LSA
- Connections. Ox RO43 SUCKET > OX LSA
   For mounting in 10? network cabinet, 0.5 U
   Complies with Cat. 6A requirements according to ANSI/TIA/EIA 568-C.2
   Assignment according to TIA-568A/B
   For solid and stranded conductors (26 22 AWG)
   Material Matel.

- Material: Metal
- Colour: Black
  Dimensions (LxWxH): approx. 254 x 100 x 22 mm