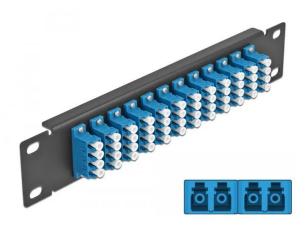

## Product Description

This patch panel from Delock is equipped with twelve LC Quad couplings and is suitable for installation in a 10? network cabinet. With the LC Quad couplings, fibre optic connectors can be easily connected to each other.

- Connectors: 12x LC Quad female > 12x LC Quad female
   For singlemode fibre
- Ceramic sleeveWith dust cover
- Colour: blue
- For mounting in 10? network cabinet, 1 U
   12 ports with LC Quad couplings
   Enclosure material: Metal