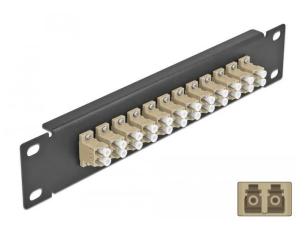

## 10? FO Patch Panel 12 Port LC Duplex beige 1 U black

## Product Description

This patch panel from Delock is equipped with twelve LC duplex couplings and is suitable for installation in a 10? network cabinet. With the LC duplex couplings, fibre optic plugs can be easily connected to each other.

- Connectors: 12x LC Duplex female > 12x LC Duplex female
   For multimode fibre OM1/OM2
- Ceramic sleeveWith dust cover
- Colour: Beige
- For mounting in 10? network cabinet, 1 U
   12 ports with LC duplex couplings
   Enclosure material: Metal