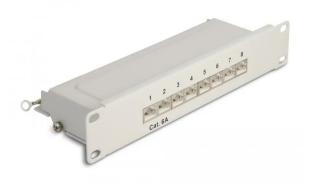

## Item no.: 354029 10? Patch Panel 8 Port Cat.6A 1 U grey

Item no.: 354029 shipping weight: 1.00 kg Manufacturer: Delock

## Product Description

This patch panel from Delock can be used for installation in a 10? network cabinet. Up to 8 network cables can be installed on the LSA strips with a laying tool. Specification

- Connections: 8 x RJ45 socket > 8 x LSA
   For mounting in 10? network cabinet, 1 U
   Complies with Cat.6A requirements according to ANSI/TIA/EIA 568-C.2
   Assignment according to TIA-568A/B
- For solid and stranded conductors (26 22 AWG)
  Material: metal
- Colour: grey
  Dimensions (LxWxH): approx. 254 x 100 x 44.5 mm