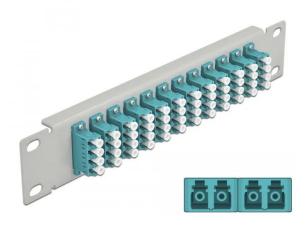

## Product Description

This patch panel from Delock is equipped with twelve LC Quad couplings and is suitable for installation in a 10? network cabinet. With the LC Quad couplings, fibre optic connectors can be easily connected to each other. Specification

- Connectors: 12 x LC Quad female > 12 x LC Quad female
- For multimode fibre OM3
  Ceramic sleeve
- With dust cover Colour: aqua
- For mounting in 10? network cabinet, 1 U
  12 ports with LC Quad couplings
  Enclosure material: metal

- Housing colour: grey
  Dimensions (LxWxH): approx. 254 x 44 x 10 mm