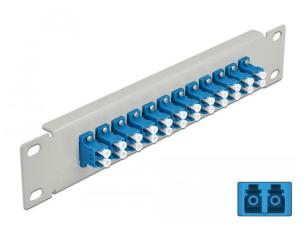

# 10? fibre optic patch panel 12 port LC duplex blue 1 U grey

# Product Description

This patch panel from Delock is equipped with twelve LC duplex couplings and is suitable for installation in a 10? network cabinet. With the LC duplex couplings, fibre optic plugs can be easily connected to each other. Specification

- Connectors: 12 x LC Duplex female > 12 x LC Duplex female
- For singlemode fibreCeramic sleeve
- With dust cover
- Colour: blue
- For mounting in 10? network cabinet, 1 U
   12 ports with LC duplex couplings
   Enclosure material: metal

- Housing colour: grey
  Dimensions (LxWxH): approx. 254 x 44 x 10 mm