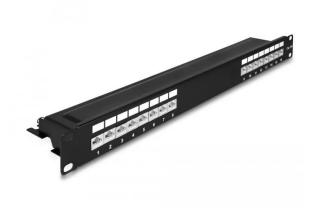

## 19? Patch Panel 16 Port Cat.6A 1 U black

## Product Description

This patch panel from Delock can be used for installation in a 19? network cabinet. Up to 16 network cables can be installed on the LSA strips with one installation tool. Specification

- Connections: 16 x RJ45 socket > 16 x LSA
- For mounting in 19? network cabinet, 1 U
  Conforms to Cat.6A requirements according to ANSI/TIA/EIA 568-C.2
  Assignment according to TIA-568A/B
- For solid and stranded conductors (26 22 AWG)
  Material: metal

- Colour: black
  Dimensions (LxWxH): approx. 482.6 x 100 x 44.5 mm