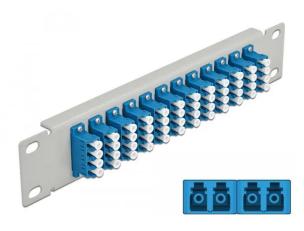

# Product Description

This patch panel from Delock is equipped with twelve LC Quad couplings and is suitable for installation in a 10? network cabinet. With the LC Quad couplings, fibre optic connectors can be easily connected to each other. Specification

- Connectors: 12 x LC Quad female > 12 x LC Quad female
- For singlemode fibreCeramic sleeve
- With dust cover
- Colour: blue
- For mounting in 10? network cabinet, 1 U
  12 ports with LC Quad couplings
  Enclosure material: metal

- Housing colour: grey
  Dimensions (LxWxH): approx. 254 x 44 x 10 mm