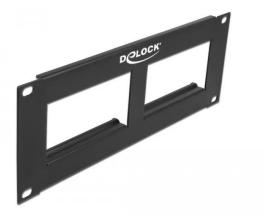

Item no.: 354067 Easy 45 10" patch panel cut-out 2 x 90.5 x 45.2 mm, 2 U, black

- 2x cut-out 90.5 x 45.2 mm
  For mounting in 10" cabinets, 2 U
- Material: Metal
  Colour: black
- Dimensions (L x W x H): approx. 254.0 x 87.0 x 13.1 mm

Specifications

Scan this QR code to view the product All details, up-to-date prices and availability