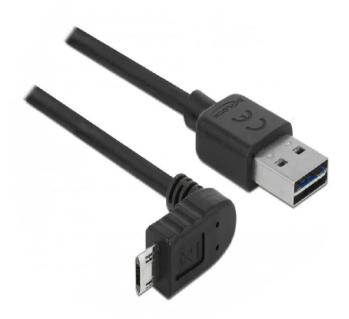

## Product Description

Cable EASY-USB 2.0 Type-A male > EASY-USB 2.0 Type Micro-B male angled up / down 1 m black

This cable by Delock with EASY-USB Type-A male and EASY-USB Type Micro-B male can be plugged into the appropriated USB female port in both directions. Thus the male connector can be used both-sided which makes the plug in easier.

- Connectors: 1 x USB 2.0 Type-A reversible male > 1 x USB 2.0 Type Micro-B reversible male angled up / down
   USB-A male port and Micro USB male port usable in both directions
   Cable gauge: 28 AWG data line; 24 AWG power line

- Cable diameter: ca. 4.5 mm
- Gold-plated connectors
  Colour: black
- Length incl. connectors: ca. 1 m

System requirements

- PC or laptop with a free USB Type-A port
  Device with USB 2.0 Type Micro-B port