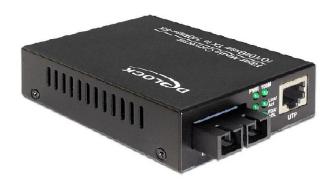

## 86216 - Media converter 100Base-FX SC MM 1310 nm 2 km

### Product Description

Delock Media Converter 100Base-FX SC MM 1310 nm 2 km

With this Fast Ethernet media converter from Delock you can expand your network with an optical fibre connection. Specification

- For multi-mode fibres, 1310 nm wavelength
- Range up to 2 km with 50/125 µm fibre

  Connectors: SC Duplex connector for 100 Base-FX; RJ45 connector for 10/100 Base-TX

  Data transmission rate up to 100 Mb/s
- 6 LEDs for status control
- DIP switch for configuration of LFP (Link Fault Pass Through),
   half or full duplex, 10 or 100 Mb/s operation
- Power supply via supplied 5 V power supply unit
  Power consumption: 2.5 W
  Dimensions (LxWxH): approx. 95 x 70 x 26 mm