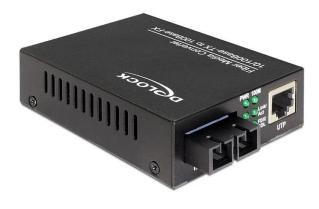

### Product Description

Delock Media Converter 100Base-FX SC SM 1310 nm 20 km

With this Fast Ethernet media converter from Delock you can expand your network with an optical fibre connection. Specification

- For single mode fibres, 1310 nm wavelength
- Range up to 20 km with 9/125 µm fibre

  Connectors: SC Duplex connector for 100 Base-FX; RJ45 connector for 10/100 Base-TX

  Data transmission rate up to 100 Mb/s
- 6 LEDs for status control
- DIP switch for configuration of LFP (Link Fault Pass Through),
   half or full duplex, 10 or 100 Mb/s operation
- Power supply via supplied 5 V power supply unit
  Power consumption: 2.5 W
  Dimensions (LxWxH): approx. 95 x 70 x 26 mm