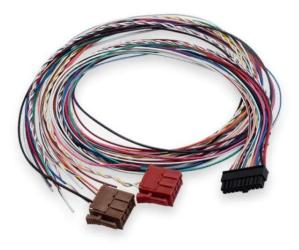

## PPCB00000300 - Tacho Cable

This tacho cable is a special cable dedicated for an easy tachograph connection. It has two sockets for plug and play connection – K-LINE (D connector) & TachoCAN (C connector) – and an already prepared pair of twisted wires for another CAN connection. There are 2 versions of tacho cable:

Tacho cable complete with all 20 wires for a variety of use cases based on the client's needs.
Simplified tacho cable with the wires that are only needed for Remote Data Download (RDD) and FMS solution – VCC(+), GND(-), DIN1, CAN1 Low and High, CAN2 Low and High, and K-LINE. There is no need to hide or cut any additional wires.

Tacho cable gives you an easy access to the following data:

- Download tachograph files remotely
  Get CAN data from the heavy vehicles using FMS J1939 standard
  Receive live vehicle data from tachograph via K-LINE