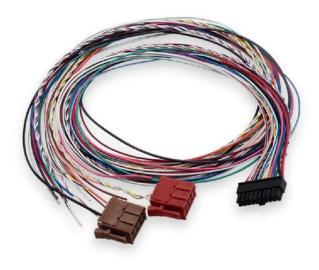

## Product Description

Tacho cable without additional DOUT, DIN, AIN, other cables

The tacho cable is a special cable dedicated for an easy tachograph connection. It has two sockets for plug and play connection – K-LINE (D connector) & TachoCAN (C connector), and an already prepared pair of twisted wires for another CAN connection. There are 2 versions of tacho cable:

- Tacho cable complete with all 20 wires for a variety of use cases based on the client's needs.
  Simplified tacho cable with the wires that are only needed for Remote Data Download (RDD) and FMS solution VCC(+), GND(-), DIN1, CAN1 Low and High, CAN2 Low and High, and K-LINE. There is no need to hide or cut any additional wires.

Tacho cable gives you an easy access to the following data:

- Download tachograph files remotely
- Get CAN data from the heavy vehicles using FMS J1939 standard
  Receive live vehicle data from tachograph via K-LINE