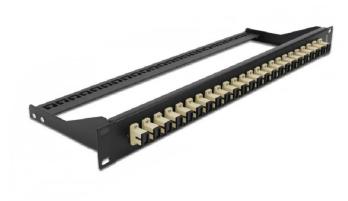

## 43382 - Delock 19" LWL Patchpanel, 24 Port SC Simplex, beige

## Product Description

Delock 19" LWL Patchpanel, 24 Port SC Simplex, beige

This patch panel by Delock can be mounted in a 19? rack. The jacks on the front and rear of the panel provide convenient connections for fibre patch cable. Package content:

- 19? patch panel
- Connectors: 24 x SC Simplex female >; 24 x SC Simplex female
- Colour: beige
  For 24 OM2 Multi-mode fibers

- Zirconia ceramic ferrule with protection cap
   For mounting in 19? racks, 1U
   Removable strain relief
   Housing colour: black
   Dimensions (LxWxH): ca. 482.6 x 150.0 x 43.6 mm