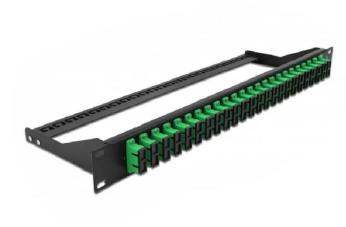

## 43393 - Delock 19" LWL Patchpanel, 24 Port SC Duplex, green

## Product Description

Delock 19" LWL Patchpanel, 24 Port SC Duplex, green

This patch panel by Delock can be mounted in a 19? rack. The jacks on the front and rear of the panel provide convenient connections for fibre patch cable. Package content:

- 19? patch panel
- Connectors: 24 x SC Duplex female >; 24 x SC Duplex female
   Colour: green
   For 48 OS2 Single-mode fibers
   Zirconia ceramic ferrule with protection cap
   For mounting in 19? racks, 1U

- Removable strain relief
  Housing colour: black
  Dimensions (LxWxH): ca. 482.6 x 150.0 x 43.6 mm