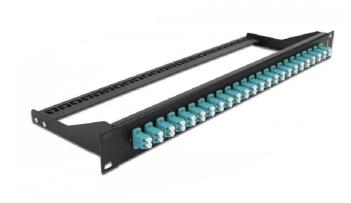

## Product Description

Delock 19" LWL Patchpanel 24 Port LC Duplex aqua

This patch panel by Delock can be mounted in a 19? rack. The jacks on the front and rear of the panel provide convenient connections for fibre patch cable. Package content:

- 19? patch panel
- Connectors: 24 x LC Duplex female >; 24 x LC Duplex female
- Colour: aqua
  For 48 OM3 Multi-mode fibers

- Zirconia ceramic ferrule with protection cap
  For mounting in 19? racks, 1U
  Removable strain relief
  Housing colour: black
  Dimensions (LxWxH): ca. 482.6 x 150.0 x 43.6 mm