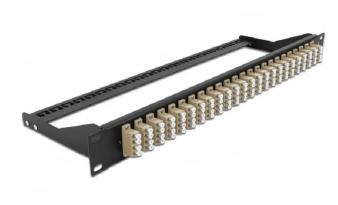

## Product Description

Delock 19" LWL Patchpanel, 24 Port LC Quad, beige

This patch panel by Delock can be mounted in a 19? rack. The jacks on the front and rear of the panel provide convenient connections for fibre patch cable. Package content:

- 19? patch panel
- Connectors: 24 x LC Quad female >; 24 x LC Quad female
  Colour: beige
  For 96 OM2 Multi-mode fibers

- Zirconia ceramic ferrule with protection cap
  For mounting in 19? racks, 1U
  Removable strain relief
  Housing colour: black
  Dimensions (LxWxH): ca. 482.6 x 150.0 x 43.6 mm