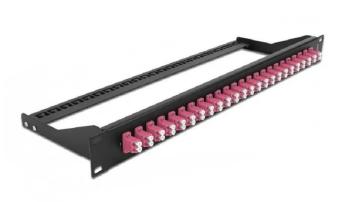

Item no.: 351807 43390 - Delock 19" LWL Patchpanel, 24 Port LC Duplex, violet

Item no.: 351807 shipping weight: 1.20 kg Manufacturer: Delock

## Product Description

Delock 19" LWL Patchpanel, 24 Port LC Duplex, violet This patch panel by Delock can be mounted in a 19? rack. The jacks on the front and rear of the panel provide convenient connections for fibre patch cable. Package content:

- 19? patch panel
- Connectors: 24 x LC Duplex female >; 24 x LC Duplex female
- Colour: violet
- For 48 OM4 Multi-mode fibers

- Zirconia ceramic ferrule with protection cap
  For mounting in 19? racks, 1U
  Removable strain relief
  Housing colour: black
  Dimensions (LxWxH): ca. 482.6 x 150.0 x 43.6 mm