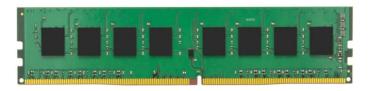

## KSM26RS4/16HDI - Server Premier 16 GB DDR4 ECC 2666 MHz, 1 Modul

## Product Description

Kingston RAM Server Premier - 16GB - DDR4 2666 RDIMM CL19

Kingston's KSM26RS4/16HDI is a 2G x 72-bit (16GB) DDR4-2666 CL19 SDRAM (Synchronous DRAM) registered with/parity, 1Rx4, ECC, memory module based on nine 2G x 8-bit FBGA components. The SPD is programmed to the JEDEC standard latency DDR4-2666 programmed 19-19-19 at 1.2V. Each 288-pin DIMM uses gold contact fingers.

- Type: DRAM
- Type: DRAW
   Technology: DDR4 SDRAM
   Data integrity check: ECC
- Supply voltage: 1.2 VForm factor: DIMM 288-PIN
- Memory capacity: 16 GB
  Module configuration: 2048 x 72
  Metal plating: Gold
- Memory speed: 2666 MHz
  CAS Latency: CL19
- Memory specification compliance: PC4-21300
- Chip organisation: x 4Registered or buffered: unbuffered
- Module height (inch): 1.2
   Latency: 19-19-19
   Dimensions and weight: 133 mm x 31.3 mm