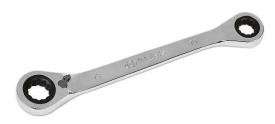

## **RRW1013 - Reversible Ratchet Wrench**

## Product Description

RRW1013 - Reversible Ratchet Wrench

Steel wrench with 10 and 13 mm sizes, and easy switching between tightening and loosening modes. The wrench is ideal for quick and convenient installation of RF elements® products.