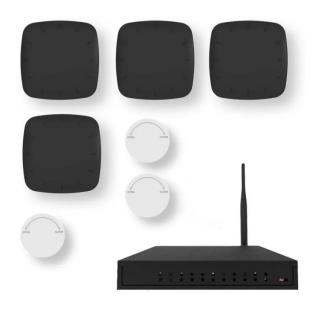

## Product Description

AoA G2 Gateway KitThe Minew AoA G2 Gateway Kit, the latest Bluetooth hardware with emerging Angle of Arrival technology, includes a G2 Gateway, four AoA locators and five 6-metre network cables to provide indoor location services with sub-metre accuracy across all industries.

- Model: AoA G2 Gateway Kit- Size: G2 Gateway: 98.6 x 27.2 x 171 mm; AR1 Locator: 224.5 x 224.5 x 75.7 mm- Colour: Black- Temperature: -15°C ~ 55°C- Weight: G2 Gateway: 398 g; AR1 Locator: 535 g- Materials: ABS+PC- Bluetooth: Bluetooth LE 5.1- Chip: nRF52 series- Transmission range: 400 square metres (ref.)