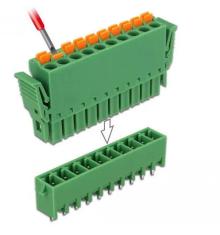

## Product Description

Terminal block set for PCB 10 pin 3.81 mm pitch vertical This terminal block set from Delock is soldered onto a PCB to create a detachable connection between two components.

- Connections terminal block: 1 x 10 pin terminal block male, 1 x 10 pin terminal block with solder pins
   Connections terminal block: 1 x 10 pin terminal block socket, 1 x 10 pin terminal block with snap-in function
- Grid dimension: 3.81 mm
  Ambient temperature: -40 °C ~ 105 °C
- Suitable for wire cross-sections from 24 to 12 AWG
  Material: plastic
- Colour: green
- Dimensions (LxWxH): approx. 38.85 x 9.05 x 6.95 mm
  Package contents: terminal block, connection terminal