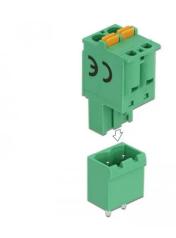

## Product Description

Terminal block set for PCB 2 pin 5.08 mm vertical pitch

This terminal block set from Delock is soldered onto a PCB to create a detachable connection between two components.

- Connections terminal block: 1 x 2 pin terminal block male, 1 x 2 pin terminal block with push button
   Connections terminal block: 1 x 2 pin terminal block socket, 1 x 2 pin terminal block with solder pins

- Grid dimension: 5.08 mm
  Ambient temperature: -40 °C ~ 105 °C
- Suitable for wire cross-sections from 24 to 12 AWG
- Material: plastic

- Colour: green
   Dimensions (LxWxH): approx. 25.6 x 15.0 x 10.8 mm
   Package contents: Terminal block, connecting terminal