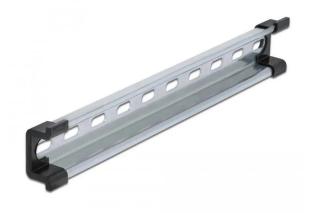

## Top-hat rail 35 x 15 mm (25 cm) steel

This top-hat rail from Delock is suitable for mounting various electronic devices and components.

The top-hat rail can be fixed in a control cabinet and is used as a mounting system for e.g. power supplies, screw terminals and interface modules. To enable easy mounting, the top-hat rail is provided with slotted holes.

- Mounting hole: 15.0 x 6.2 mm
  Material: steel
- Dimensions (LxWxH): approx. 250 x 35 x 15 mm
  Package contents: 1 x top-hat rail, 2 x end cover

Specifications

Scan this QR code to view the product All details, up-to-date prices and availability