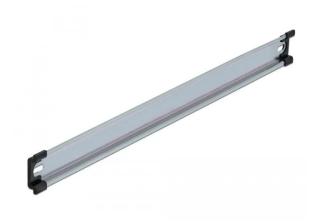

## Product Description

Top-hat rail 35 x 7.5 mm (50 cm) steel

This top-hat rail from Delock is suitable for mounting various electronic devices and components.

The top-hat rail can be fixed in a switch cabinet and is used as a mounting system for e.g. power supplies, screw terminals and interface modules.

To enable easy mounting, the top-hat rail is provided with a mounting hole on both sides.

- Mounting hole: 15.0 x 6.2 mmMaterial: steel
- Dimensions (LxWxH): approx. 5000 x 35 x 7.5 mm
  Package contents: 1 x top-hat rail, 2 x end cover