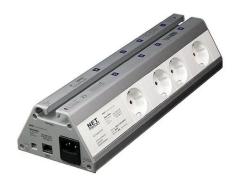

## **NET-PWRCTRL ADV REDUNDANT - 8 Ethernet/Internet controlled sockets, 10A**

## Product Description

NET-PwrCtrl ADV Redundant - 8 Ethernet/Internet controlled sockets, 10A

8 sockets controlled independently via Internet/Ethernet. The NET-PwrCtrl switches between two different power supply sources. If one of the sources fails, it automatically switches to the other.

- Characteristics: 8-way
  Rated voltage: 100-240 V~ 50 Hz
  Cable length: 1.8 m

- Cable length: 1.8 ft
  Power consumption: 3.6 W
  Max. load: All sockets together 2300 W (10 A)
  Dimensions: L 350 x W 120 x H 76 mm
  Scope of delivery: Power strip, 2x power cables, Ethernet cable
  System requirements: Windows XP, Vista, 7, 8, 10, Android, iPad, network
- Tested with: IE, Chrome, Opera, Firefox, Safari, Android, iPad