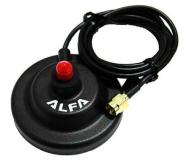

## ARS-AS01 - Antenna Stand with Magnetic Base

ALFA ARS-AS01 - Anterina Static with Integratic base ALFA ARS-AS01 - Anterina Static with Integratic base ALFA ARS-AS01 is a magnetic mount antenna base with RP-SMA connector. It comes with an antenna extension cable built into the base (1 m). This is a great way to get more signal on your ALFA Network wireless receiver, such as ALFA models AWUS036H or AWUS036NH. Simply connect this magnetic base to your ALFA adapter's RP-SMA port with the built-in cable and then connect the ALFA antenna you already own to the top of the magnetic mount base. Now you can place your antenna up to 1 m away from the adapter for improved reception. Note this item itself is not an antenna, it is a base that you can use with your compatible RP-SMA antenna.