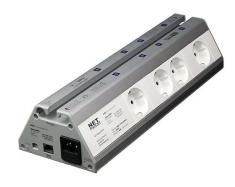

## Product Description

NET-PwrCtrl -IO- Redundant - 8 Ethernet/Internet controlled sockets, 10A

8 sockets controlled independently via Internet/Ethernet, 8 inputs or outputs freely configurable. The NET-PwrCtrl switches between two different power supply sources. If one of the sources fails, it automatically switches to the other.

- Characteristics: 8-way
  Rated voltage: 230 V~ 50 Hz
  Cable length: 1.8 m

- Cable length: 1.6 Internal power consumption: 3.6 W
   Max. load: All sockets together 2300 W (10 A)
   Dimensions: L 350 x W 120 x H 76 mm
   Scope of delivery: Power strip, 2x power cables, Ethernet cable, SUBCON 15/M-SH or CERRXIAN DB15 plug
   System requirements: Windows XP, Vista, 7, 8, 10, Android, iPad, network
- Tested with: IE, Chrome, Opera, Firefox, Safari, Android, iPad