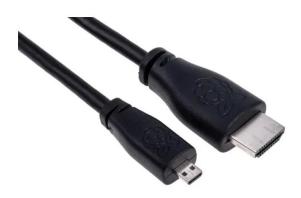

## 1 m HDMI to Micro HDMI Cable, Black

The official Raspberry Pi HDMI cables are for use with the Raspberry Pi 4 board. This high quality cable has been designed with quality materials to provide optimum performance and functionality from your Raspberry Pi. Triple layer shielding enables the best performance for the Raspberry Pi 4 Wi-Fi and Bluetooth connectivity. Available in black or white, and with a choice of 1 m or 2 m, the Raspberry Pi HDMI cables meet the version 2.0 standards.

- HDMI to Micro HDMI
- Triple shielded for better performance
  Nickel plated contacts ensures maximum signal transfer
  2.0 version with Ethernet and audio return channel

Specifications

Scan this QR code to view the product All details, up-to-date prices and availability