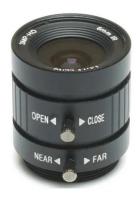

## Product Description

Camera Lens CSI-2 with 3 Megapixels Resolution

Raspberry Pi camera lense with a manual iris. You can adjust the opening to allow more or less light by physically adjusting the iris. This lense has a resolution of 3 Megapixel with CS mount type.

- Focal length of 16 mm
- 10 to 30 mm size tolerance
  1 inch image format
- F1.2 aperture